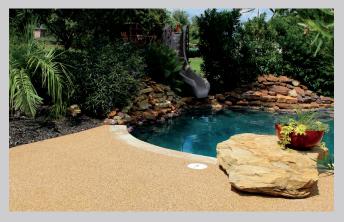

## **CONTACT US**

info@rubaroc.com

@rubarocUSA

www.rubaroc.com

Imagine a slip-resistant surface that not only enhances the look of your playground, splash pad, pool deck, patio, garage or driveway but also provides comfort, resilience and style!

With over 35 years of worldwide experience installing quality rubber surfaces, Rubaroc will exceed your every expectation.

Rubaroc combines proprietary high tech polymer resins with high quality color-fast rubber granules. It is poured in place and hand troweled to create a resilient. nonskid surface that is virtually indestructible.

All of the different applications by Rubaroc will provide you with many benefits. We have developed the Rubaroc system over many years and we can be confident it will surpass all your expectations.

Commonly referred to as "poured-inplace", Rubaroc is hand troweled over imperfections creating a seamless surface that will last for years. Rubaroc is antifungal, anti-bacterial and easy to maintain.

Rubaroc is the ideal surfacing solution for the home, workplace & recreational facility.